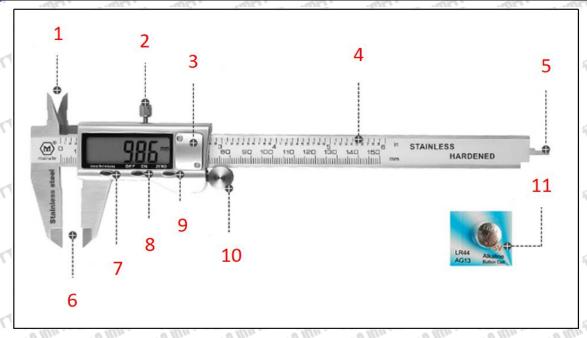

# 2.1. 095030-7951 Injector Valve Stem Measuring Tools

Mob/Whatsapp: +86 13410541523 Tel: +8675523215133

Email: ruby@shumatt.com Website: www.shumatt.com

6/15

Pic No.3

| 1. Inner diameter measuring claw | 7. inch/mm metric and inch conversion button |  |  |
|----------------------------------|----------------------------------------------|--|--|
| 2. Limit screw                   | 8. OFF/ON power button                       |  |  |
| 3. Battery installation place    | 9. ZERO button                               |  |  |
| 4. Ruler body                    | 10. Push roller                              |  |  |
| 5. depth measurement             | 11. Button battery                           |  |  |
| 6. depth measurement             | 13ho sho sho sho sho                         |  |  |