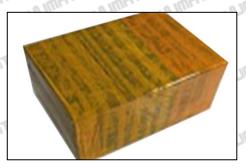

# 3.7. 095030-7951 Injector Valve Stem Packing

Domestic Express Packaging: Usually wrapped in waterproof scotch tape, such as picture No.4.

International Express Packaging: Wrapped with waterproof yellow tape after wrapping the black protective film, such as picture No. 5.

Email: ruby@shumatt.com Website: www.shumatt.com

Pic No. 4

Domestic Express Packaging:

Wrapped with transparent tape

Pic No. 5
International Express Packaging:
Wrapped with yellow tape after wrapping black protective film