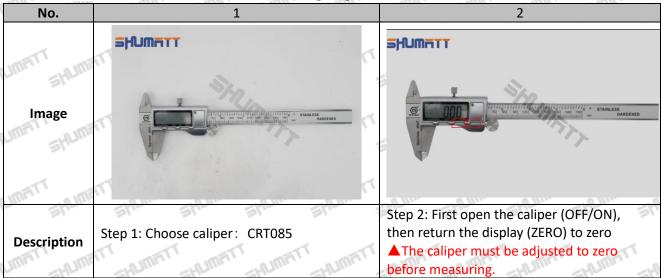

# 2.1. 095030-7951 Injector Valve Stem Measuring Tools

Mob/Whatsapp: +86 13410541523 Tel: +8675523215133

Email: ruby@shumatt.com Website: www.shumatt.com

6/15

Pic No.3

| 1. Inner diameter measuring claw | 7. inch/mm metric and inch conversion button |  |  |
|----------------------------------|----------------------------------------------|--|--|
| 2. Limit screw                   | 8. OFF/ON power button                       |  |  |
| 3. Battery installation place    | 9. ZERO button                               |  |  |
| 4. Ruler body                    | 10. Push roller                              |  |  |
| 5. depth measurement             | 11. Button battery                           |  |  |
| 6. depth measurement             | 13ho sho sho sho sho                         |  |  |

# 2.2. 095030-7951 Injector Valve Stem Measuring Steps