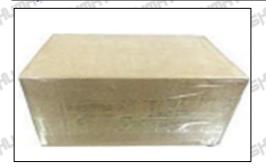

# 3.7. 095030-7951 Injector Valve Stem Packing

Domestic Express Packaging: Usually wrapped in waterproof scotch tape, such as picture No.4.

International Express Packaging: Wrapped with waterproof yellow tape after wrapping the black protective film, such as picture No. 5.

Email: ruby@shumatt.com Website: www.shumatt.com

Pic No. 4

Domestic Express Packaging:

Wrapped with transparent tape

Pic No. 5
International Express Packaging:
Wrapped with yellow tape after wrapping black protective film