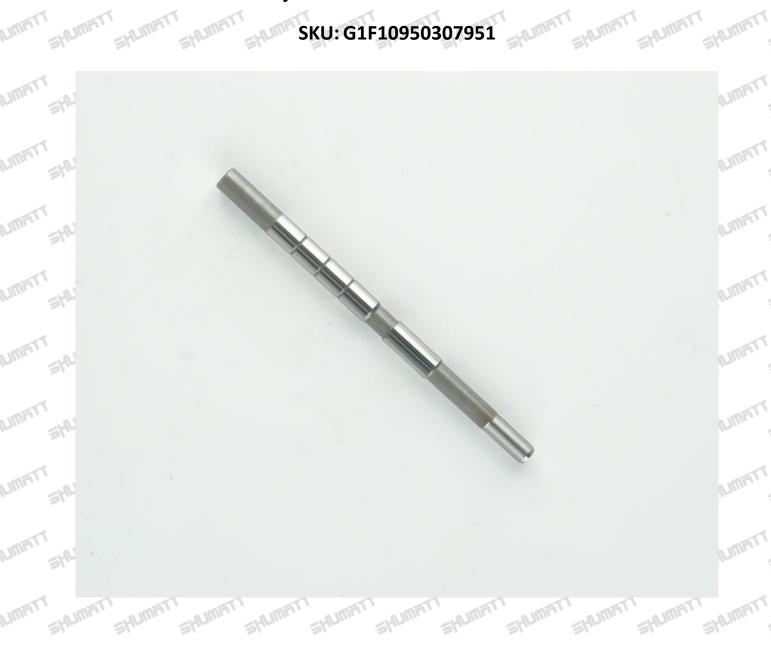

# 1.1. 095030-7951 Injector Valve Stem Basic Information

| Title | 095030-7951 Injector Valve Stem China Made New |  |  |
|-------|------------------------------------------------|--|--|
| SKU   | G1F10950307951                                 |  |  |

# 1.3. 095030-7951 Injector Valve Stem Parameter

Adaptation System: Common Rail System Injector Valve Stem Series: G2 Series

Injector Valve Stem Size: L79.33mm\* ₱5mm

#### (1) Injector Valve Stem Spare Parts List

|   | (-),               | raire otern opare raires and |                            |                              |
|---|--------------------|------------------------------|----------------------------|------------------------------|
| A | No.                | 1                            | 2                          | 3                            |
| 2 | Reference<br>Image | Shumati                      | THE SHAME SHAME            | THU SHUT                     |
| g | Name               | Injector Valve Stem          | Injector Valve Stem Length | Injector Valve Stem diameter |
| 7 | Description        | Eliza Eliza                  | L79.33mm                   | Ф5mm                         |